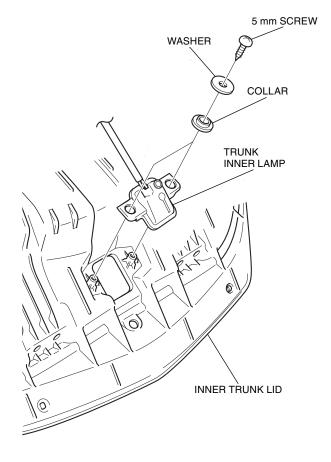

- 1. Perform step 1 to 18 on the trunk sub harness (sold separately) installation instructions.
- 2. Cut out the parts of inner trunk lid as shown.
  - After cutting, remove any burrs.

3. Install the trunk inner lamp as shown.