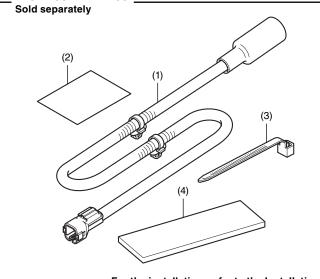

#### TRUNK SUB HARNESS

For the installation, refer to the Installation Instructions of accessory.

| No. | Description                   | Qty |
|-----|-------------------------------|-----|
| (1) | Trunk sub harness             | 1   |
| (2) | Installation Instructions URL | 1   |
| (3) | Wire tie                      | 1   |
| (4) | Cushion                       | 2   |