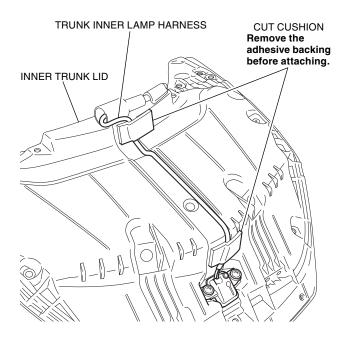

#### 8. Attach the cushions as shown.

9. Install the inner trunk lid to the trunk lid as shown.

10. Install the striker rods as shown.

11. Perform step 23 to 29 on the trunk sub harness (sold separately) installation instructions.