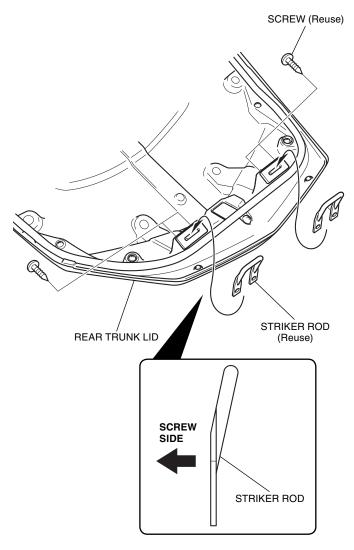

#### 8. Attach the cushions as shown.

9. Install the inner trunk lid to the trunk lid as shown.

10. Install the striker rods as shown.

11. Perform step 23 to 29 on the trunk sub harness (sold separately) installation instructions.