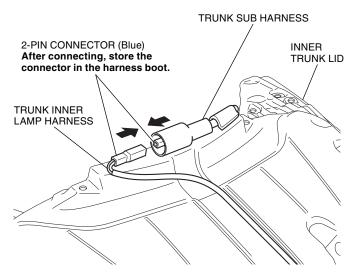

4. Perform step 19 to 22 on the trunk sub harness (sold separately) installation instructions.

5. Clean the surface of the area shown using isopropyl alcohol.

6. Connect the trunk inner lamp harness as shown.