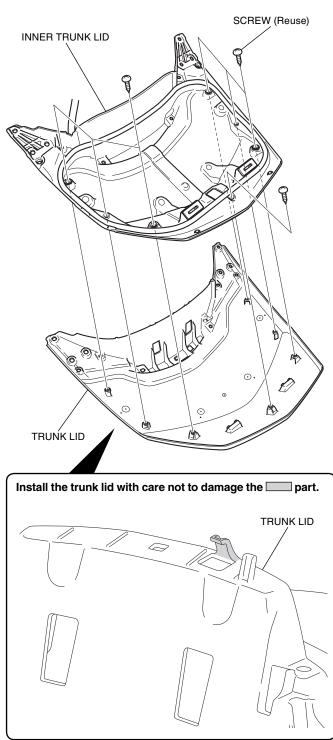

#### 8. Attach the cushions as shown.

9. Install the inner trunk lid to the trunk lid as shown.

10. Install the striker rods as shown.

11. Perform step 23 to 29 on the trunk sub harness (sold separately) installation instructions.