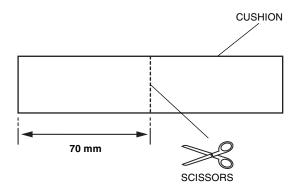

cle.
- Disconnect the negative (-) cable from the battery before installing this accessory.
- The clock memory will be erased when you disconnect the battery. Reset after reconnecting the battery.
- Reinstall the removed parts on the motorcycle and make sure that the wires and harnesses are not pinched.

- 1. Perform step 1 to 18 on the trunk sub harness (sold separately) installation instructions.
- 2. Cut out the parts of inner trunk lid as shown.
  - After cutting, remove any burrs.



3. Install the trunk inner lamp as shown.



4. Perform step 19 to 22 on the trunk sub harness (sold separately) installation instructions.

5. Clean the surface of the area shown using isopropyl alcohol.



6. Connect the trunk inner lamp harness as shown.



7. Cut the cushion to the dimensions shown.



#### 8. Attach the cushions as shown.



9. Install the inner trunk lid to the trunk lid as shown.



10. Install the striker rods as shown.



11. Perform step 23 to 29 on the trunk sub harness (sold separately) installation instructions.