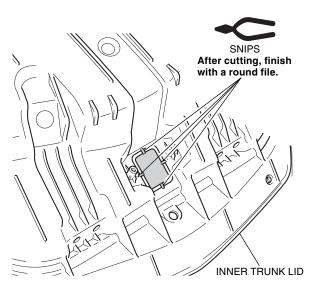

- 1. Perform step 1 to 18 on the trunk sub harness (sold separately) installation instructions.
- 2. Cut out the parts of inner trunk lid as shown.
  - After cutting, remove any burrs.

3. Install the trunk inner lamp as shown.