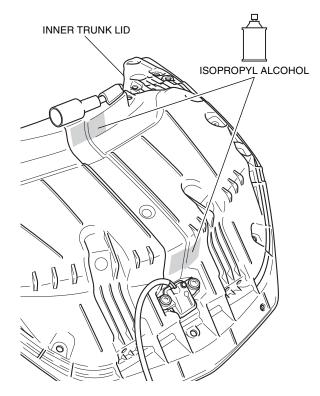

4. Perform step 19 to 22 on the trunk sub harness (sold separately) installation instructions.

5. Clean the surface of the area shown using isopropyl alcohol.

6. Connect the trunk inner lamp harness as shown.