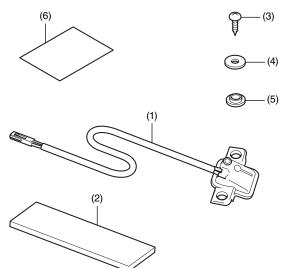

### PARTS LIST

| No. | Description                   | Qty |
|-----|-------------------------------|-----|
| (1) | Trunk inner lamp              | 1   |
| (2) | Cushion                       | 1   |
| (3) | 5 mm screw                    | 2   |
| (4) | Washer                        | 2   |
| (5) | Collar                        | 2   |
| (6) | Installation Instructions URL | 1   |