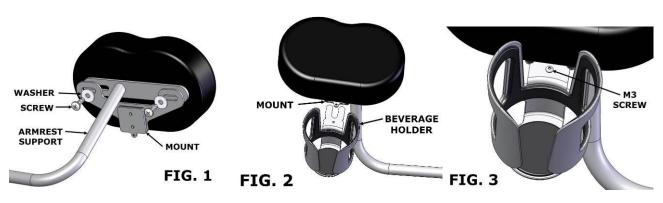

#### INSTALLATION:

- 1. USING A PHILLIPS SCREWDRIVER REMOVE THE TWO SCREWS HOLDING THE ARMREST PAD TO THE ARMREST SUPPORT.
- 2. TAKE THE NEW MOUNT AND PLACE IT ON THE BOTTOM OF THE ARMREST SUPPORT.
- 3. REINSTALL THE WASHERS AND SCREW THROUGH ALL OF THE ITEMS AS SHOWN IN FIG. 1.
- 4. ALIGN ALL OF THE ITEMS AS YOU WANT THEM AND TIGHTEN BOTH SCREWS.
- 5. SLIDE BEVERAGE HOLDER INTO MOUNT AS SHOWN IN FIG. 2.
- 6. USING A 2MM ALLEN WRENCH INSTALL THE M3-0.5 X 6MM LONG SCREW THAT CAME WITH THE MOUNT. SEE FIG. 3.

### INSTALLATION:

- 1. USING A PHILLIPS SCREWDRIVER REMOVE THE TWO SCREWS HOLDING THE ARMREST PAD TO THE ARMREST SUPPORT.
- 2. TAKE THE NEW MOUNT AND PLACE IT ON THE BOTTOM OF THE ARMREST SUPPORT.
- 3. REINSTALL THE WASHERS AND SCREW THROUGH ALL OF THE ITEMS AS SHOWN IN FIG. 1.
- 4. ALIGN ALL OF THE ITEMS AS YOU WANT THEM AND TIGHTEN BOTH SCREWS.
- 5. SLIDE BEVERAGE HOLDER INTO MOUNT AS SHOWN IN FIG. 2.
- 6. USING A 2MM ALLEN WRENCH INSTALL THE M3-0.5 X 6MM LONG SCREW THAT CAME WITH THE MOUNT. SEE FIG. 3.