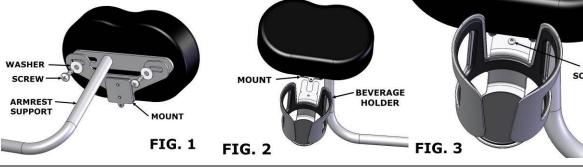

#### INSTALLATION:

- 1. USING A PHILLIPS SCREWDRIVER REMOVE THE TWO SCREWS HOLDING THE ARMREST PAD TO THE ARMREST SUPPORT.
- 2. TAKE THE NEW MOUNT AND PLACE IT ON THE BOTTOM OF THE ARMREST SUPPORT.
- 3. REINSTALL THE WASHERS AND SCREW THROUGH ALL OF THE ITEMS AS SHOWN IN FIG. 1.
- 4. ALIGN ALL OF THE ITEMS AS YOU WANT THEM AND TIGHTEN BOTH SCREWS.
- 5. SLIDE BEVERAGE HOLDER INTO MOUNT AS SHOWN IN FIG. 2.
- 6. USING A 2MM ALLEN WRENCH INSTALL THE M3-0.5 X 6MM LONG SCREW THAT CAME WITH THE MOUNT. SEE FIG. 3.

### INSTALLATION:

- 1. USING A PHILLIPS SCREWDRIVER REMOVE THE TWO SCREWS HOLDING THE ARMREST PAD TO THE ARMREST SUPPORT.
- 2. TAKE THE NEW MOUNT AND PLACE IT ON THE BOTTOM OF THE ARMREST SUPPORT.
- 3. REINSTALL THE WASHERS AND SCREW THROUGH ALL OF THE ITEMS AS SHOWN IN FIG. 1.
- 4. ALIGN ALL OF THE ITEMS AS YOU WANT THEM AND TIGHTEN BOTH SCREWS.
- 5. SLIDE BEVERAGE HOLDER INTO MOUNT AS SHOWN IN FIG. 2.
- 6. USING A 2MM ALLEN WRENCH INSTALL THE M3-0.5 X 6MM LONG SCREW THAT CAME WITH THE MOUNT. SEE FIG. 3.