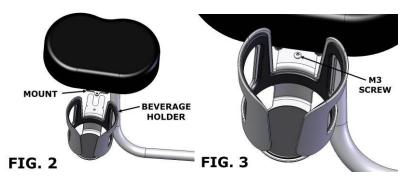

#### INSTALLATION:

- 1. USING A PHILLIPS SCREWDRIVER REMOVE THE TWO SCREWS HOLDING THE ARMREST PAD TO THE ARMREST SUPPORT.
- 2. TAKE THE NEW MOUNT AND PLACE IT ON THE BOTTOM OF THE ARMREST SUPPORT.
- 3. REINSTALL THE WASHERS AND SCREW THROUGH ALL OF THE ITEMS AS SHOWN IN FIG. 1.
- 4. ALIGN ALL OF THE ITEMS AS YOU WANT THEM AND TIGHTEN BOTH SCREWS.
- 5. SLIDE BEVERAGE HOLDER INTO MOUNT AS SHOWN IN FIG. 2.
- 6. USING A 2MM ALLEN WRENCH INSTALL THE M3-0.5 X 6MM LONG SCREW THAT CAME WITH THE MOUNT. SEE FIG. 3.

### INSTALLATION:

- 1. USING A PHILLIPS SCREWDRIVER REMOVE THE TWO SCREWS HOLDING THE ARMREST PAD TO THE ARMREST SUPPORT.
- 2. TAKE THE NEW MOUNT AND PLACE IT ON THE BOTTOM OF THE ARMREST SUPPORT.
- 3. REINSTALL THE WASHERS AND SCREW THROUGH ALL OF THE ITEMS AS SHOWN IN FIG. 1.
- 4. ALIGN ALL OF THE ITEMS AS YOU WANT THEM AND TIGHTEN BOTH SCREWS.
- 5. SLIDE BEVERAGE HOLDER INTO MOUNT AS SHOWN IN FIG. 2.
- 6. USING A 2MM ALLEN WRENCH INSTALL THE M3-0.5 X 6MM LONG SCREW THAT CAME WITH THE MOUNT. SEE FIG. 3.